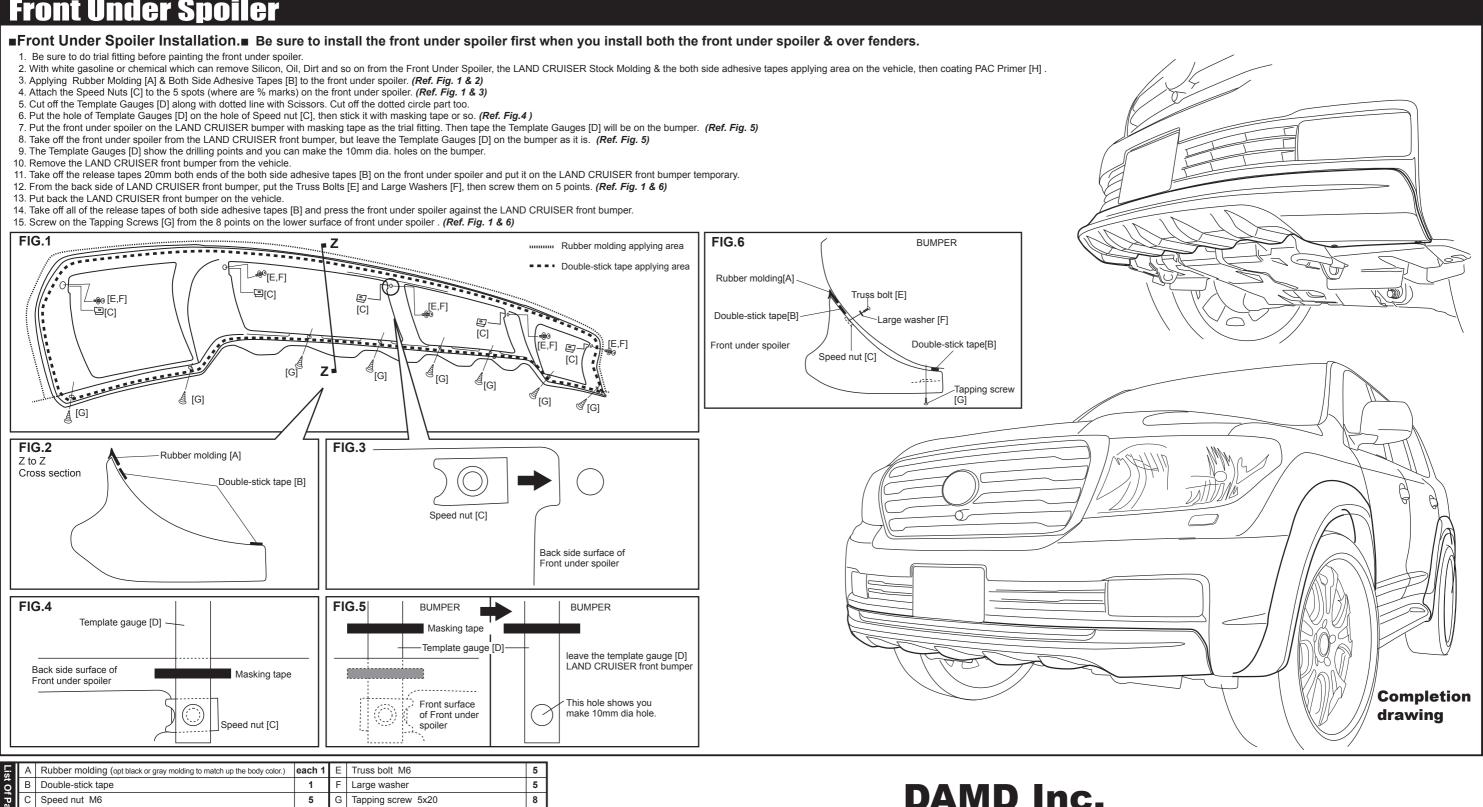

## TOYOTA LAND CRUISER GOLDMAN CRUISE FUS lange GOLDMAN LAND CRUISER GOLDMAN UNDER GOLDMAN U CRUISE





Read this instruction manual before starting installation.

- •The vehicle must be stayed on a flat floor when doing installation work of this item. •Work this installation with more than 2 people.
- •Be sure to stop the engine & apply the parking brake. •Before putting Both Side Adhesive Tapes and Moldings, Clean up the applying surface of the vehicle with White Gasoline or chemical can wipe off silicon, oil, dirt and so on. Do not wash the vehicle for 24hrs after applying Both Side Adhesive Tapes to avoid unstuck. •If you fail an installation of Both Side Tapes or Moldings, do not use them again. Dry & warm up the surface of Both Side Adhesive Tapes & Moldings applying area with a hair dryer before the installation in a cold or high humidity day.

•Read the instruction notes before wor