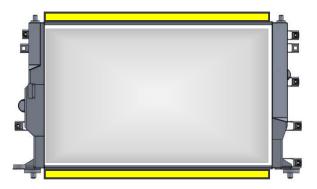

## Use of the sponges is recommended

When the radiator is installed on the fan shroud, there will be a gap above and below the product. Please use the included sponges in order to prevent the airflow from escaping.

Please fit the included sponges (shown in yellow here) along the sides of the core support.