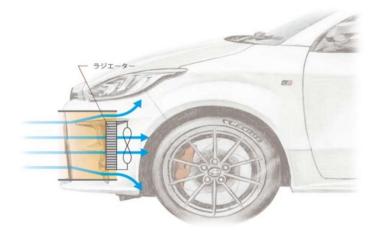

## Without sponges

When the product is installed without the sponges, the airflow escapes through the gap.