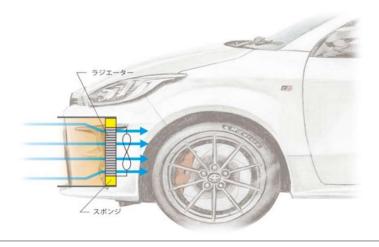

## With sponges

When the core support is fitted with the sponges and installed on the fan shroud, the gaps are sealed, preventing the airflow from escaping.